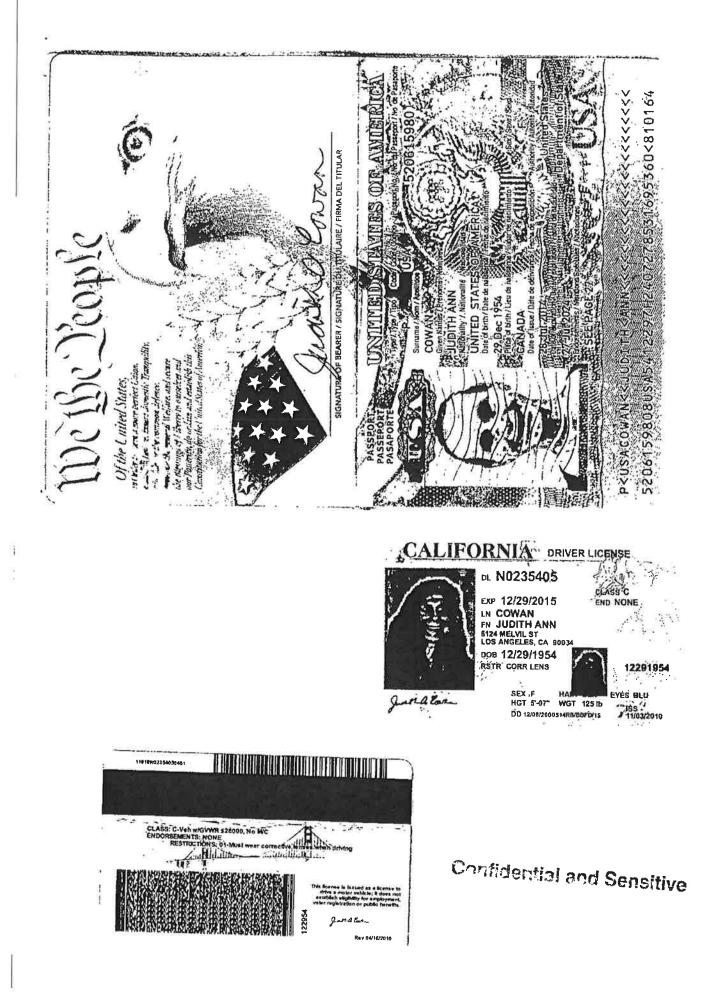

## Part 9 – Management Qualifier Information

Please provide information for management qualifier. Complete and submit a Personal History form for the management

- 1. Name: First: Judith Middle: Ann Last: Cowan
- 2. E-mail: jcowan@crystalcruises.com Phone Number: 310 785 9300

1. Name: First: Judith Middle: Ann Last: Cowan 2. E-mail: jcowan@crystalcruises.com Phone Number: 310 785 9300